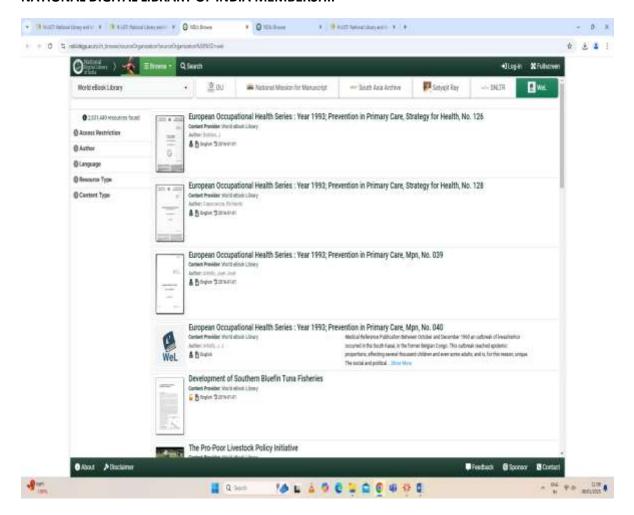

## NATIONAL DIGITAL LIBRARY OF INDIA MEMBERSHIP

Managed By Sardar Patel Education Trust

NAAC Re - Accredited with 'A' Grade Awarded to "College with Potential for Excellence" By UGC - Phase - II