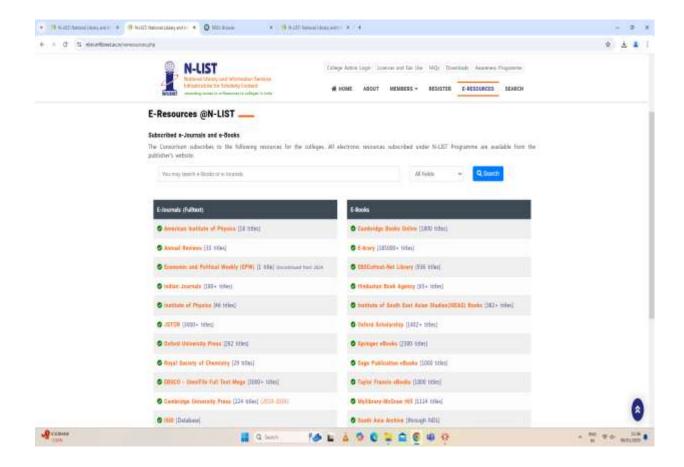

## **ACCESS OF N-LIST FOR STUDENTS AND FACULTIES**

Managed By Sardar Patel Education Trust

NAAC Re - Accredited with 'A' Grade Awarded to "College with Potential for Excellence" By UGC - Phase - II