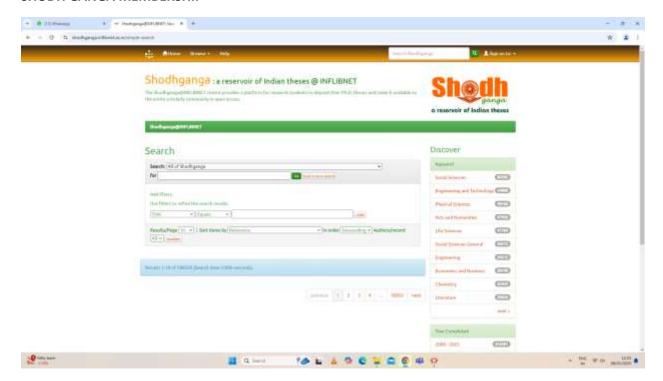

II

# N. S. Patel Arts (Autonomous) College

Affiliated to Sardar Patel University, Vallabh Vidhyanagar.



## **ACCESS OF N-LIST FOR STUDENTS AND FACULTIES**

Managed By Sardar Patel Education Trust







NAAC Re - Accredited with 'A' Grade Awarded to "College with Potential for Excellence" By UGC - Phase - II

# N. S. Patel Arts (Autonomous) College

Affiliated to Sardar Patel University, Vallabh Vidhyanagar.



## NATIONAL DIGITAL LIBRARY OF INDIA MEMBERSHIP

Managed By Sardar Patel Education Trust







NAAC Re - Accredited with 'A' Grade Awarded to "College with Potential for Excellence" By UGC - Phase - II

# N. S. Patel Arts (Autonomous) College

Affiliated to Sardar Patel University, Vallabh Vidhyanagar.



### **SHODH GANGA MEMBERSHIP**

Managed By Sardar Patel Education Trust