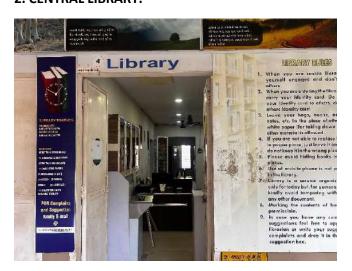

### Managed By Sardar Patel Education Trust

Affiliated to Sardar Patel University, Vallabh Vidhyanagar.



### 1. CLASSROOMS















### N. S. Patel Arts (Autonomous) College

Affiliated to Sardar Patel University, Vallabh Vidhyanagar.



#### 2. CENTRAL LIBRARY.













# ा विमुप्तवे। Managed By Sardar Patel Education Trust

Affiliated to Sardar Patel University, Vallabh Vidhyanagar.



### 3. Computer Lab & Digital Educational Learning Laboratory (DELL).













Affiliated to Sardar Patel University, Vallabh Vidhyanagar.



### 4. Research and Publication Cell





### 5. Examination Room.











Affiliated to Sardar Patel University, Vallabh Vidhyanagar.



### **5.Conference Room**











# Managed By Sardar Patel Education Trust

Affiliated to Sardar Patel University, Vallabh Vidhyanagar.



### 6. Seminar Hall /Auditorium (SHRI RAVISHANKAR MAHARAJ AUDITORIUM)















Affiliated to Sardar Patel University, Vallabh Vidhyanagar.



#### 7. NSS Office.



#### 8. NCC Office.









Affiliated to Sardar Patel University,