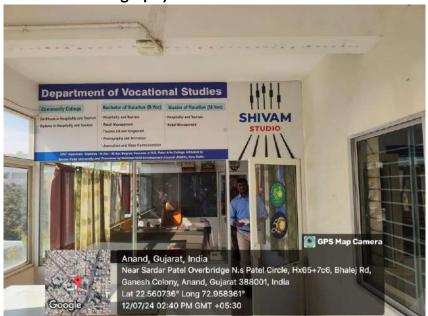

### N. S. Patel Arts (Autonomous) College

Affiliated to Sardar Patel University, Vallabh Vidhyanagar.

12. Shivam Photography Studio &