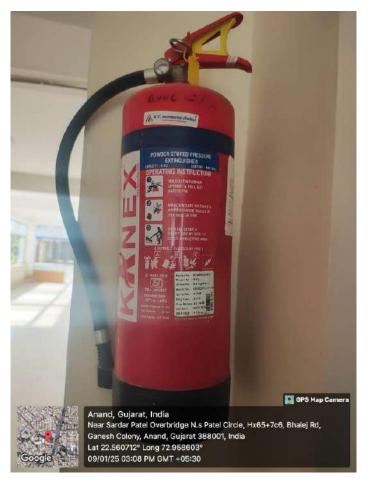

### 9. Fire Safety (Extinguishers)

Affiliated to Sardar Patel University, Vallabh Vidhyanagar.