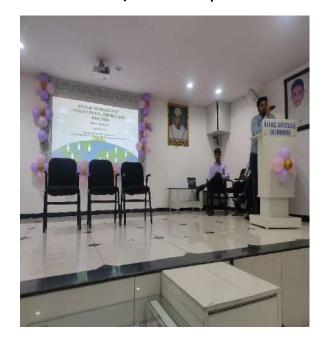

### 6. Seminar Hall /Auditorium (SHRI RAVISHANKAR MAHARAJ AUDITORIUM)

Affiliated to Sardar Patel University, Vallabh Vidhyanagar.