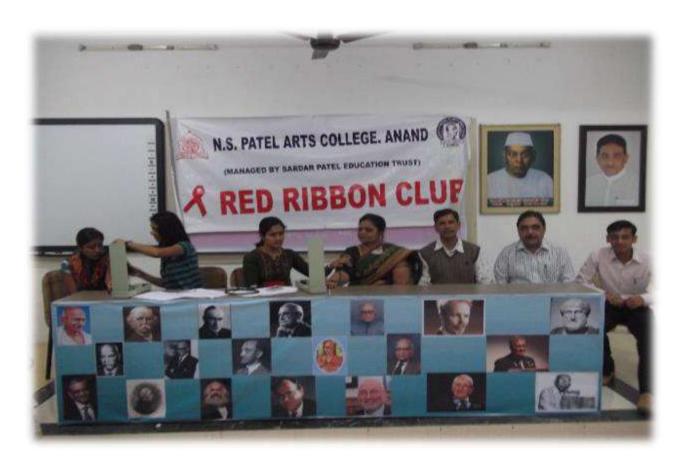

ANAND - GUJARAT

(Affiliated to Sardar Patel University, Vallabh Vidyanagar)

National Service Scheme – [NSS]

3. Title of Activity: AIDS Awareness Programme

Date: 09-09-2014

Place: Shree Ravishankar Maharaj Auditorium.

Participants in the activity: Students -110 Faculties - 06

Chief Guest: Dr. Mohan Patel, Principal, N.S. Patel Arts College, Anand

NSS coordinator Dr. B. B. Vaghela and his team organized awareness programme about HIV/AIDS in association with Red Ribbon Club, Anand. The staff of the Red Ribbon Club oriented students about the stigma related to HIV/AIDS. They also sensitized the students about the problems of the patients of HIV/AIDS. They encouraged them to their role to deal with problem of HIV/AIDS. Indeed it was great programme for the students.