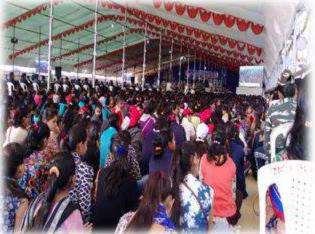

ANAND - GUJARAT

(Affiliated to Sardar Patel University, Vallabh Vidyanagar)

National Service Scheme – [NSS]

5. Title of activity: Thalassemia Check Up Camp

Date: 03-02-2016

Place: Shree Ravishankar Maharaj Auditorium.

**Participants in the activity**: Students: 475 Faculties: 10

Indian Red Cross Society, Ahmedabad and NSS Unit of N. S. Patel Arts College Anand jointly organized Thalassemia Camp in the campus. The students become the aware about the disease of this camp that was the main purpose behind the programme. With the check-up camp other exhibition of the literature of the disease was also organized.

# એન.એસ. પટેલ આર્ટ્સ કોલેજમાં થેલેસેમિયા ચેક-અપ કેમ્પ યોજાયો

આણંદ, તા. ૧૭ સરદાર પટેલ એજયુકેશન દ્રસ્ટ સંચાલિત એન.એસ. પટેલ આર્ટ્સ કોલેજ, આણંદમાં કોલેજના એન.એસ.એસ. વિભાગના ઉપક્રમે થેલેસેમિયા ચેક અપ કેમ્પનું આયોજન કરવામાં આવ્યું હતું. સમાજમાં થેલેસેમિયા જેવી ગંભીર બીમારીથી લોકો જાગૃત થાય અને યુવાનોમાં અજાણતાં કે જાણ બહાર થેલેસેમિયા

માયનોર હોય તો આવનાર બાળક મેજર થેલેસેમિયાની ગંભીર બીમારી સાથે જન્મે છે. આવું ન બને એ હેતુથી કોલેજમાં કેમ્પનું આયોજન કરવામાં આવ્યું હતું.

ચેક-અપ માટે અમદાવાદથી ટીમ આવી હતી. જેમાં ૫૦૦ વિદ્યાર્થીઓનું ચેક-અપ કરવામાં આવ્યું હતું. સાથે થેલેસેમિયા અંગેનું સાહિત્ય પણ પ્રદર્શિત કરવામાં આવ્યું હતું. આ કેમ્પ ડો. મોહનભાઈ પટેલના માર્ગદર્શન હેઠળ યોજાયો હતો. જેમાં ડો. પ્રતીક્ષાબેન પટેલ, એન.એસ.એસ. પ્રોગ્રામ ઓફિસર ડો. બી.બી. વાઘેલા, ડો. નીલાબેન ચંપાવત, ડો. મુકેશભાઈ મિસ્ત્રી, ડો. વિશાલ પરમાર તથા એન.એસ.એસના સ્વયં સેવકોએ મહત્વનું યોગદાન આપ્યું હતું.