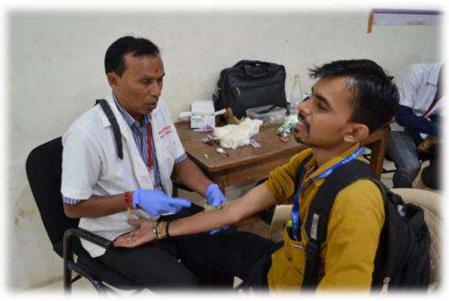

ANAND - GUJARAT

(Affiliated to Sardar Patel University, Vallabh Vidyanagar)

National Service Scheme – [NSS]

4. Title of activity: Blood Donation Camp

**Date**: 19-02-2016

Place: Shree Ravishankar Maharaj Auditorium.

Participants in the activity: Students: 50 Faculties: 06

Chief Guest: Dr. Mohan Patel

NSS Unit of our College organized Blood Donation Camp with the A D Gorwala Blood Bank, Karamsad. The main purpose behind to organize this camp was to bringing the awareness among the youth about the blood donation and its importance for needy people. In this camp the students had certain misconceptions about the blood donation. The staff of the Blood Bank educates the students about the donation of the blood and encouraged them to contribute in the social service.