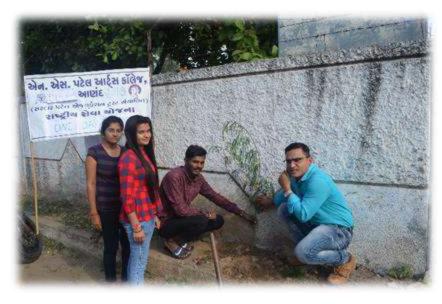

ANAND - GUJARAT (Affiliated to Sardar Patel University, Vallabh Vidyanagar)

National Service Scheme – [NSS]

2. Title of activity: Independence Day Celebration and Tree Plantation

**Date**: 15-8-2014

Flag Hosting Place: College Ground Tree Plantation: Jakhla Village— Anand

Dr. Mohan Patel

(Principal, N.S.Patel Arts College, Anand)

On the occasion of Independence the students of NSS participated in Flagging Programme and this year the students have organized tree plantation programme at Jakhla village of Anand District. In this programme 20 NSS volunteers planted 100 plants nearby the village,