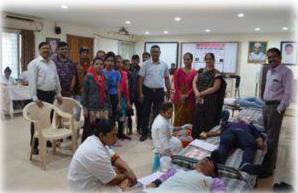

ANAND - GUJARAT

(Affiliated to Sardar Patel University, Vallabh Vidyanagar)

National Service Scheme – [NSS]

4. Title of activity: Blood Donation Camp

**Date**: 19-02-2016

Place: Shree Ravishankar Maharaj Auditorium.

Participants in the activity: Students: 50 Faculties: 06

Chief Guest: Dr. Mohan Patel

NSS Unit of our College organized Blood Donation Camp with the A D Gorwala Blood Bank, Karamsad. The main purpose behind to organize this camp was to bringing the awareness among the youth about the blood donation and its importance for needy people. In this camp the students had certain misconceptions about the blood donation. The staff of the Blood Bank educates the students about the donation of the blood and encouraged them to contribute in the social service.