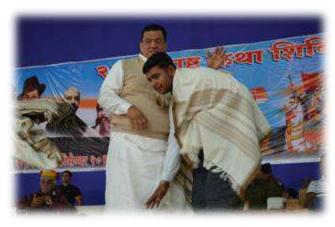

# NS પટેલ આર્ટ્સના વિદ્યાર્થીઓએ રાષ્ટ્રકથા શિબિરમાં ભાગ લીધો

આણંદ.તા.૯ રાજકોટ જિલ્લાનાં ઉપલેટા તાલકાના પ્રાંસલા ગામે યોજાયેલ સ્વામી ધર્મબંધુજી પ્રેરિત ૧૮મી રાષ્ટ્રકથા શિબિરમાં એન.એસ. પટેલ આર્ટ્સ કોલેજમાં ચાલતાં ડિપાર્ટમેન્ટ ઓફ સોશ્યલ વર્કનાં વિદ્યાર્થીઓ જોડાયા હતા. આ કેમ્પમાં વિદ્યાર્થીઓ માટે નિષ્ણાંતો દ્વારા વ્યાખ્યાનોનું આયોજન કરવામાં

આવ્યું હતું. આ કાર્યક્રમનું ઉદ્દઘાટન આનંદીબેન પટેલ (મુખ્યમંત્રી, ગુજરાત રાજ્ય) અને કે.કે. પોલ (ગવર્નર ઉત્તરાખંડ)ની હાજરીમાં થયું धतं.

માટે રોજબરોજ કેમ્પમાં પધારેલ નિષ્ણાતો જેવા કે બ્રિગેડીયર દિનેશ ચકા, લેક્ટન જનરલ રણધીર મહેતા, પી.સી. કોટચ, પૂજ્ય આદિત્ય ગુરુ,

સુર્યનારાયણ શર્મા, (સેટેલાઈટ સેંટર અમદાવાદ ઈસરો), સતિશ ઘોરમડે (રીયર એડિમેરલ ભારતીય નૌસેના). મુકેશ ખન્ના (ફિલ્મ અભિનેતા) અને મહારાજા' રધુવીરસિંહ દેવડા શિબિર દરમ્યાન વિદ્યાર્થીઓ (શિરોહી સ્ટેટ) વગેરે મહાનુભાવોએ પણ પોતાના અનુભવ જ્ઞાનના આધારે, નિર્માણ અને સ્વાયત્ત, મુલ્યાંકન વગેરે વિષયો ઉપર વિસ્તૃત છશાવટો કરી હતી.