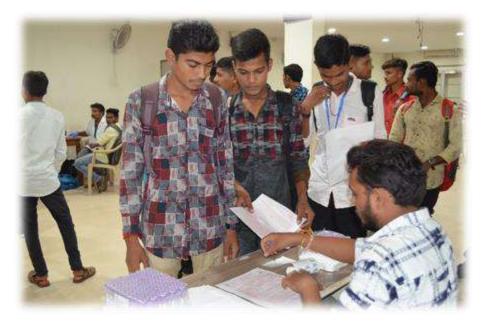

ANAND - GUJARAT

(Affiliated to Sardar Patel University, Vallabh Vidyanagar)

National Service Scheme – [NSS]

1. Title of Activity: Orientation Programme

**Date**: 14-7-2014

Place: Shri Ravishankar Maharaj Auditorium - N.S. Patel Arts College, Anand

**Participants in the activity**: Students -162 Faculties -06

Chief Guest: Dr. Mohan Patel, Principal, N.S.Patel Arts College, Anand.

Students enrolled in college were registered in NSS. Every year NSS organized the Orientation Programme for the new comers to motivate them to join NSS for social service.