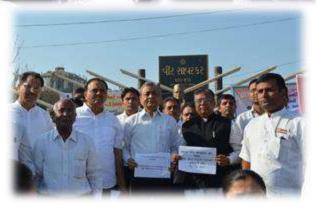

# એન. એસ. પટેલ આર્ટસ કોલેજમાં સ્વાઇન ફલુ જાગૃત અભિયાન યોજાયું

આણાંદ,તા. ૧૦1 સરદાર પટેલ એજ્યુકેશન ટ્રસ્ટ સંચાલિત એન. એસ. પટેલ ' આર્ટસ કોલેજ, આણંદમાં રાષ્ટ્રીય સેવા યોજના (એન.એસ.એસ.)ના ઉપક્રમે અત્યારે સમગ્ર ગુજરાત અને ભારત દેશમાં સ્વાઇન ફલૂની બિમારીએ ભરડો લીધો છે ત્યારે ુકોલેજમાં અભ્યાસ કરતા વિદ્યાર્થીઓ આ રોગથી જાગત થાય તેમજ સમાજના લોકોને જાગૃત કરી શકે એ હેતથી કોલેજમાં અભ્યાસ કરતાં વિદ્યાર્થીઓમાં સ્વાઇન કલ અંગેની માહિતી દર્શાવતી પત્રિકાનું વિતરણ કરવામાં આવ્યું હતું. આ ઉપરાંત કોલેજમાં દરેક વિઘાથીઓને સાવચેતીના ાા 3પે હોમિયોપેથીક દવાઓનો

ડોઝ આપવામાં આવ્યો હતો. તેમજ અત્યારે કોલેજમાં આંતરિક કસોટી ચાલી રહી છે ત્યારે વિદ્યાર્થીઓના પ્રશ્નપત્રની નીચેની જગ્યામાં સ્વાઇન ક્લથી બચવા માટેનાં સૂત્રો તેમજ કોટોગ્રાકસ છાપવામાં આવ્યા હતા. આ રીતે આ નવતર પ્રયોગ દ્વારા વિદ્યાર્થીઓના ઘર સધી સંદેશ પહોંચાડવાનું કાર્ય હાથ ધરવામાં આવ્યું હતું. આ પ્રવૃત્તિ કાર્યકારી આચાર્ય ડો. પ્રતીક્ષાબેન પટેલના માર્ગદર્શન હેઠળ કોલેજના એન.એસ.એસ. પ્રોગ્રામ ઇન્ચાર્જ ડો. બી. બી. વાઘેલા. પા. વિશાલભાઇ પરમાર, ડો. નીલાબેન ચંપાવત તથા ડો. મંડ્રે શભાઇ મિસ્ત્રીએ સફળ કામગીરી બજાવી હતી.