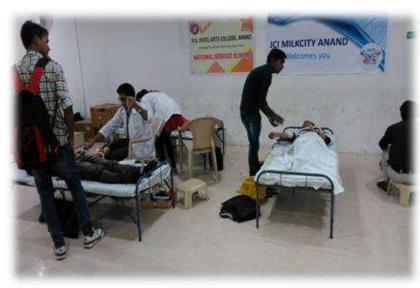

ANAND - GUJARAT

(Affiliated to Sardar Patel University, Vallabh Vidyanagar)

National Service Scheme – [NSS]

4. Title of activity: Blood Donation Camp

**Date**: 19-02-2016

Place: Shree Ravishankar Maharaj Auditorium.

Participants in the activity: Students: 50 Faculties: 06

Chief Guest: Dr. Mohan Patel

NSS Unit of our College organized Blood Donation Camp with the A D Gorwala Blood Bank, Karamsad. The main purpose behind to organize this camp was to bringing the awareness among the youth about the blood donation and its importance for needy people. In this camp the students had certain misconceptions about the blood donation. The staff of the Blood Bank educates the students about the donation of the blood and encouraged them to contribute in the social service.