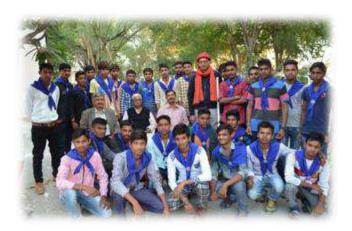

ANAND - GUJARAT

(Affiliated to Sardar Patel University, Vallabh Vidyanagar)

National Service Scheme – [NSS]

7. Title of activity: NSS Camp at Pransala Date: 27 – 12 – 2014 to 03 – 01 – 2015. Place: Prasala – Ta. Upleta, Dist: Rajkot

Participant in the activity: 150 Students: Faculties: 15

Chief Guest: Swami Dharmbandhuji

The NSS camp was conducted from 27<sup>th</sup> December to 03<sup>rd</sup> January, 2015. This camp was organized at Prasala of Upleta Taluka in collaboration with Vaidik Mission Trust. Vaidik Mission Trust is working on the various issues and mainly for the developing good human values and develop patriotism among the student. Prominent speaker in the Camp are Mr. Arjun Modhvadiya, Prof.J. S. Rajput, Former Director NCERT, Dr. Abhas Mitra, Scientist BARC, Mr.Mukesh Khanna, Film Actor, Mr. M.N. Venkatchhaliya, Chief Justice Supreme Court, Mr. Pradeep Chauhan, Vice Admiral Navy, Major General G.D. Bakshi, Mr.Prakash Singh, Retd.IPS Officer shared their thoughts with Students.

During this camp the students the students organized many social awareness and voluntary service provided. They organized Shram Dan and cleanliness programme in this camp. They look after the food management of the participants of the camp.