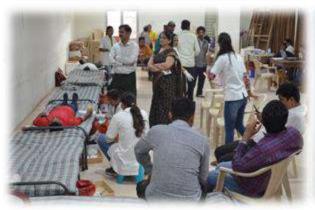

ANAND - GUJARAT

(Affiliated to Sardar Patel University, Vallabh Vidyanagar)

National Service Scheme – [NSS]

4. Title of activity: Blood Donation Camp

**Date**: 19-02-2016

Place: Shree Ravishankar Maharaj Auditorium.

Participants in the activity: Students: 50 Faculties: 06

Chief Guest: Dr. Mohan Patel

NSS Unit of our College organized Blood Donation Camp with the A D Gorwala Blood Bank, Karamsad. The main purpose behind to organize this camp was to bringing the awareness among the youth about the blood donation and its importance for needy people. In this camp the students had certain misconceptions about the blood donation. The staff of the Blood Bank educates the students about the donation of the blood and encouraged them to contribute in the social service.