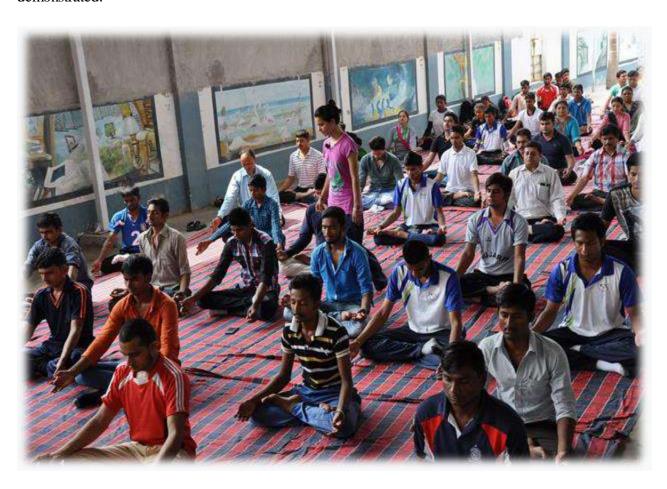

ANAND - GUJARAT

(Affiliated to Sardar Patel University, Vallabh Vidyanagar)

National Service Scheme – [NSS]

1. Title of activity: International Yoga Day

**Date**: 21-06-2015

Place: Shastri Ground, Anand

Participants in the activity: Students -182 Faculties -15

Chief Guest: Dr. Mohan Patel, Principal, N.S.Patel Arts College, Anand.

UNO declared the 21<sup>st</sup> June as International Yoga Day. NSS volunteers and all the faculty celebrated this day by participated in the yoga day. With the aim for good health students and faculty actively participated in this event.