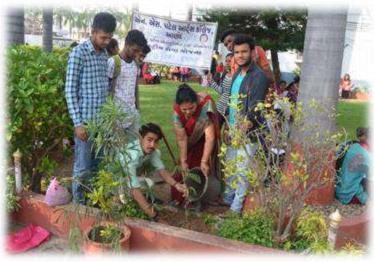

ANAND - GUJARAT (Affiliated to Sardar Patel University, Vallabh Vidyanagar)

National Service Scheme – [NSS]

2. Title of activity: Independence Day Celebration and Tree Plantation

**Date**: 15-8-2014

Flag Hosting Place: College Ground Tree Plantation: Jakhla Village— Anand

Participants in the activity: Flagging Program: 92 Students: Faculties: 10

Plantation Program: 20 Students: Faculties: 02

**Chief Guest:** 

Shree Bhikhubhai Patel

(Managing Trustee and Secretary, Sardar Patel Education Trust, Anand.)

Dr. Mohan Patel

(Principal, N.S.Patel Arts College, Anand)

On the occasion of Independence the students of NSS participated in Flagging Programme and this year the students have organized tree plantation programme at Jakhla village of Anand District. In this programme 20 NSS volunteers planted 100 plants nearby the village,