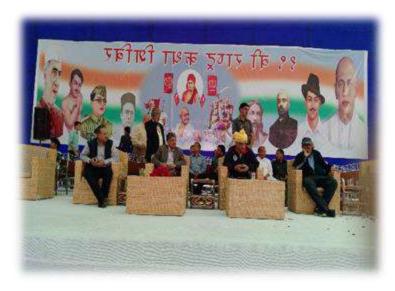

# NS પટેલ આર્ટ્સના વિદ્યાર્થીઓએ રાષ્ટ્રકથા શિબિરમાં ભાગ લીધો

આણંદ.તા.૯ રાજકોટ જિલ્લાનાં ઉપલેટા તાલકાના પ્રાંસલા ગામે યોજાયેલ સ્વામી ધર્મબંધુજી પ્રેરિત ૧૮મી રાષ્ટ્રકથા શિબિરમાં એન.એસ. પટેલ આર્ટ્સ કોલેજમાં ચાલતાં ડિપાર્ટમેન્ટ ઓફ સોશ્યલ વર્કનાં વિદ્યાર્થીઓ જોડાયા હતા. આ કેમ્પમાં વિદ્યાર્થીઓ માટે નિષ્ણાંતો દ્વારા વ્યાખ્યાનોનું આયોજન કરવામાં

આવ્યું હતું. આ કાર્યક્રમનું ઉદ્દઘાટન આનંદીબેન પટેલ (મુખ્યમંત્રી, ગુજરાત રાજ્ય) અને કે.કે. પોલ (ગવર્નર ઉત્તરાખંડ)ની હાજરીમાં થયું धतं.

માટે રોજબરોજ કેમ્પમાં પધારેલ નિષ્ણાતો જેવા કે બ્રિગેડીયર દિનેશ ચકા, લેક્ટન જનરલ રણધીર મહેતા, પી.સી. કોટચ, પૂજ્ય આદિત્ય ગુરુ,

સુર્યનારાયણ શર્મા, (સેટેલાઈટ સેંટર અમદાવાદ ઈસરો), સતિશ ઘોરમડે (રીયર એડિમેરલ ભારતીય નૌસેના). મુકેશ ખન્ના (ફિલ્મ અભિનેતા) અને મહારાજા' રધુવીરસિંહ દેવડા શિબિર દરમ્યાન વિદ્યાર્થીઓ (શિરોહી સ્ટેટ) વગેરે મહાનુભાવોએ પણ પોતાના અનુભવ જ્ઞાનના આધારે, નિર્માણ અને સ્વાયત્ત, મુલ્યાંકન વગેરે વિષયો ઉપર વિસ્તૃત છશાવટો કરી હતી.