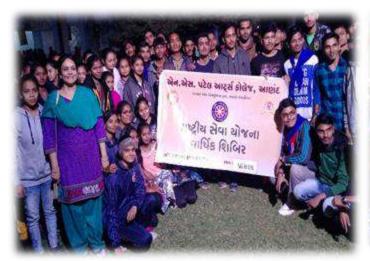

ANAND - GUJARAT

(Affiliated to Sardar Patel University, Vallabh Vidyanagar)

National Service Scheme – [NSS]

7. Title of activity: NSS Camp at Pransala Date: 27 – 12 – 2014 to 03 – 01 – 2015. Place: Prasala – Ta. Upleta, Dist: Rajkot

Participant in the activity: 150 Students: Faculties: 15

Chief Guest: Swami Dharmbandhuji

The NSS camp was conducted from 27<sup>th</sup> December to 03<sup>rd</sup> January, 2015. This camp was organized at Prasala of Upleta Taluka in collaboration with Vaidik Mission Trust. Vaidik Mission Trust is working on the various issues and mainly for the developing good human values and develop patriotism among the student. Prominent speaker in the Camp are Mr. Arjun Modhvadiya, Prof.J. S. Rajput, Former Director NCERT, Dr. Abhas Mitra, Scientist BARC, Mr.Mukesh Khanna, Film Actor, Mr. M.N. Venkatchhaliya, Chief Justice Supreme Court, Mr. Pradeep Chauhan, Vice Admiral Navy, Major General G.D. Bakshi, Mr.Prakash Singh, Retd.IPS Officer shared their thoughts with Students.

During this camp the students the students organized many social awareness and voluntary service provided. They organized Shram Dan and cleanliness programme in this camp. They look after the food management of the participants of the camp.