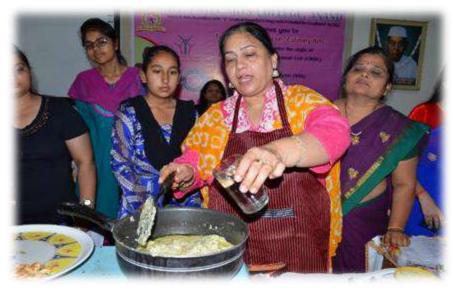

ANAND - GUJARAT

(Affiliated to Sardar Patel University, Vallabh Vidyanagar)

National Service Scheme – [NSS]

6. Title of activity: Two Days' Training Programme for Self Employment of Students

**Date**: 17 - 03 - 2015 to 18 - 03 - 2015. **Place:** Shri Ravishankar Maharaj Auditorium

Participants in the activity: 30 Students: Faculties: 10

Chief Guest: Zamilaben Vohra

NSS unit of the College arranged the programme for the students to learn cooking as their employment profession. Ms. Zamilaben Vohra thought students many recipes and its process. Indeed it was excellent programme to learn many new dishes for the students.