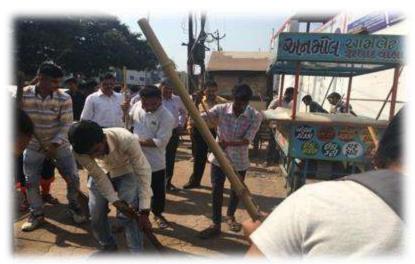

CS Scanned with

Essu XHILIK - (-. 9. 44

ANAND - GUJARAT
(Affiliated to Sardar Patel University, Vallabh Vidyanagar)
National Service Scheme – [NSS]

3. Title of activity: One Day Camp – Swachchhata Abhiyan- Ek Kadam Swachhata ki Aur

**Date**: 02-10-2015

Place: Outside College Campus

Participants in the activity: 48 Students Faculties: 06

NSS unit of our College organized one day camp for the students. In this programme the students served the shram dan to clean the nearby campus of the College.