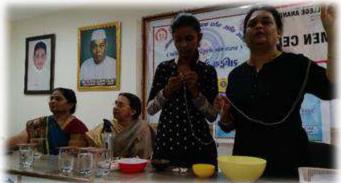

ANAND - GUJARAT

(Affiliated to Sardar Patel University, Vallabh Vidyanagar)

National Service Scheme – [NSS]

1. Title of activity: International Yoga Day

**Date**: 21-06-2015

Place: Shastri Ground, Anand

Participants in the activity: Students -182 Faculties -15

Chief Guest: Dr. Mohan Patel, Principal, N.S.Patel Arts College, Anand.

UNO declared the 21<sup>st</sup> June as International Yoga Day. NSS volunteers and all the faculty celebrated this day by participated in the yoga day. With the aim for good health students and faculty actively participated in this event.