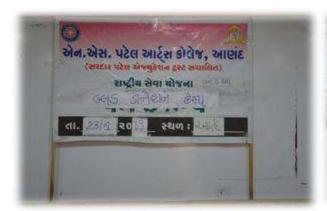

ANAND - GUJARAT

(Affiliated to Sardar Patel University, Vallabh Vidyanagar)

National Service Scheme – [NSS]

4. Title of activity: Blood Donation Camp

**Date**: 19-02-2016

Place: Shree Ravishankar Maharaj Auditorium.

Participants in the activity: Students: 50 Faculties: 06

Chief Guest: Dr. Mohan Patel

NSS Unit of our College organized Blood Donation Camp with the A D Gorwala Blood Bank, Karamsad. The main purpose behind to organize this camp was to bringing the awareness among the youth about the blood donation and its importance for needy people. In this camp the students had certain misconceptions about the blood donation. The staff of the Blood Bank educates the students about the donation of the blood and encouraged them to contribute in the social service.