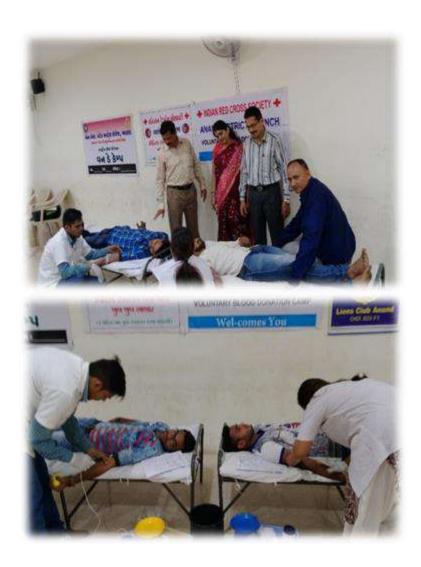

ANAND - GUJARAT

(Affiliated to Sardar Patel University, Vallabh Vidyanagar)

National Service Scheme – [NSS]

4. Title of activity: Blood Donation Camp

**Date**: 19-02-2016

Place: Shree Ravishankar Maharaj Auditorium.

Participants in the activity: Students: 50 Faculties: 06

Chief Guest: Dr. Mohan Patel

NSS Unit of our College organized Blood Donation Camp with the A D Gorwala Blood Bank, Karamsad. The main purpose behind to organize this camp was to bringing the awareness among the youth about the blood donation and its importance for needy people. In this camp the students had certain misconceptions about the blood donation. The staff of the Blood Bank educates the students about the donation of the blood and encouraged them to contribute in the social service.