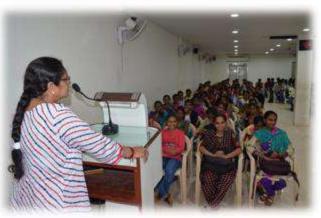

ANAND - GUJARAT

(Affiliated to Sardar Patel University, Vallabh Vidyanagar)

National Service Scheme – [NSS]

1. Title of Activity: Orientation Programme

**Date**: 14-7-2014

Place: Shri Ravishankar Maharaj Auditorium - N.S. Patel Arts College, Anand

**Participants in the activity**: Students -162 Faculties -06

Chief Guest: Dr. Mohan Patel, Principal, N.S.Patel Arts College, Anand.

Students enrolled in college were registered in NSS. Every year NSS organized the Orientation Programme for the new comers to motivate them to join NSS for social service.