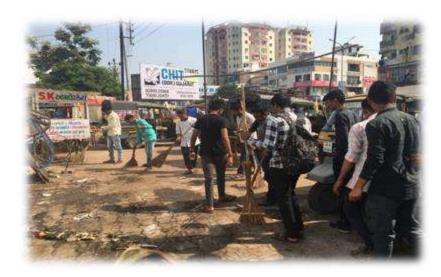

CS Scanned with

Essu XHILIK - (-. 9. 44

ANAND - GUJARAT
(Affiliated to Sardar Patel University, Vallabh Vidyanagar)
National Service Scheme – [NSS]

3. Title of activity: One Day Camp – Swachchhata Abhiyan- Ek Kadam Swachhata ki Aur

**Date**: 02-10-2015

Place: Outside College Campus

Participants in the activity: 48 Students Faculties: 06

NSS unit of our College organized one day camp for the students. In this programme the students served the shram dan to clean the nearby campus of the College.