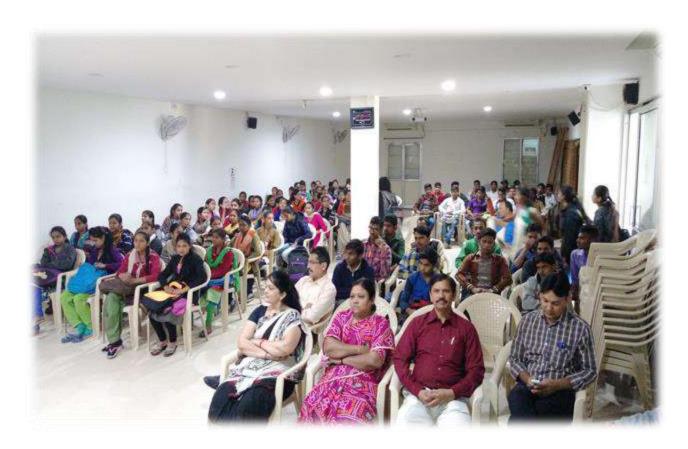

ANAND - GUJARAT

(Affiliated to Sardar Patel University, Vallabh Vidyanagar)

National Service Scheme – [NSS]

1. Title of Activity: Orientation Programme

**Date**: 14-7-2014

Place: Shri Ravishankar Maharaj Auditorium - N.S. Patel Arts College, Anand

**Participants in the activity**: Students -162 Faculties -06

Chief Guest: Dr. Mohan Patel, Principal, N.S.Patel Arts College, Anand.

Students enrolled in college were registered in NSS. Every year NSS organized the Orientation Programme for the new comers to motivate them to join NSS for social service.