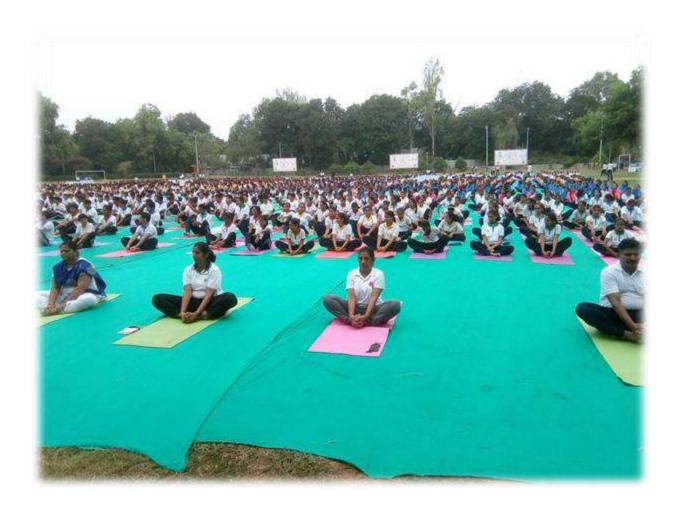

#### Regular Activities of NSS Unit – 2015 – 16

| No. | Date       | Name of Activity                      | No. of<br>Volunteers | Name of Experts                                      |
|-----|------------|---------------------------------------|----------------------|------------------------------------------------------|
| 1   | 21.06.2015 | International Yoga Day                | 182                  | Dr. P.J.Patel<br>Dr. B.B.Vaghela                     |
| 2   | 08.07.2015 | Students Orientation Programme        | 146                  | Dr. B.B.Vaghela<br>Dr. N.K. Champavat                |
| 3   | 02.10.2015 | One Day Camp — Swachchhata<br>Abhiyan | 66                   | Dr. B.B.Vaghela<br>Dr. N.K.Champavat                 |
| 4   | 19.02.2016 | Blood Donation Programme              | 50                   | Dr. B.B.Vaghela<br>Dr. Rajesh Patel<br>Dr. P.J.Patel |
| 5   | 03.02.2016 | Thalassemia Check - Up Camp           | 500                  | Dr. B.B.Vaghela<br>Dr. Rajesh Patel<br>Dr. P.J.Patel |

ANAND - GUJARAT

(Affiliated to Sardar Patel University, Vallabh Vidyanagar)

National Service Scheme – [NSS]

1. Title of activity: International Yoga Day

**Date**: 21-06-2015

Place: Shastri Ground, Anand

Participants in the activity: Students -182 Faculties -15

Chief Guest: Dr. Mohan Patel, Principal, N.S.Patel Arts College, Anand.

UNO declared the 21<sup>st</sup> June as International Yoga Day. NSS volunteers and all the faculty celebrated this day by participated in the yoga day. With the aim for good health students and faculty actively participated in this event.