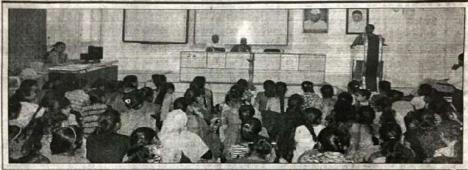

# એન. એસ. પટેલ આટેસ કોલેજમાં નવ પ્રવેશિત વિદ્યાર્થીઓ માટે અભિમુખતા કાર્યક્રમ યોજાયો

આણંદ, તા. ૯. સરદાર પટેલ એજ્યુકેશને ટ્રસ્ટ સંચાલિત એન. એસ. પટેલ આર્ટસ કોલેજ, આણંદમાં. નવા શૈક્ષણિક વર્ષમાં પ્રથમ વર્ષ બી. એ.માં નવ પ્રવેશિત વિદ્યાર્થી ભાઈ-બહેનો કોલેજ અંગે તથા કોલેજમાં અભ્યાસ ઉપરાંત વ્યક્તિ વિકાસ માટે થતી વિવિધ પ્રવૃત્તિઓ અંગે સુપરિચિત બને એ હેતુથી અભિમુખતા કાર્યક્રમનું આયોજન કરવામાં આવ્યું છે.

. કાર્યક્રમનો પ્રારંભ પ્રાર્થના અને દિપ પ્રાગટ્યથી કરવામાં આવ્યો. આ પ્રસંગે અધ્યક્ષ તરીકે ઉપસ્થિત સરદાર પટેલ એજ્યુકેશન ટ્રસ્ટના સંયુક્ત મંત્રી રમેશભાઈ પટેલે વિદ્યાર્થીઓને પ્રસંગોચિત ઉદ્દબોધન કર્યું હતું. કોલેજના આચાર્ય ડો. મોહનભાઈ પટેલે વિદ્યાર્થીઓને કોલેજમાં ચાલતી વિવિધ પ્રવૃત્તિઓમાં ભાગ લઈ પોતાની **ઉજ્જવળ કારકિર્દી બનાવવા** અનુરોધ કર્યો હતો. કોલેજના કાર્યકારી આચાર્ય મેજર ડો. પ્રતીક્ષાબેન પટેલે કોલેજમાં ચાલતી એન. સી. સી. ભાઈઓ તથા બહેનો માટેની પ્રવૃત્તિઓ

અંગે વિસ્તૃત પરિચય આપ્યો હતો. તથા બહેનો માટેની પ્રવૃત્તિઓ અંગે વિસ્તૃત પરિચય આપ્યો હતો. તથા કોલેજમાં થતી વિવિધ સાંસ્કૃતિક પ્રવૃત્તિઓ વિશે પરિચય આપ્યો હતો. એન. એસ. એસ. પ્રોગ્રામ ઈન્ચાર્જ ડો. બી. બી. વાઘેલાએ કોલેજમાં ચાલતી એન. એસ. એસ. ની એક્સરેન્શન प्रवृत्ति दारा योकाती क्रुही क्रुही સેવાકીય પ્રવૃત્તિ અંગેનો ખ્યાલ આપ્યો હતો. આ પ્રસંગે ફિજીકલ ઈन्स्ट्र्ड्ड डो. धरेन्द्रसिंख સોલંકીએ સ્પોર્ટસની વિવિધ સ્પર્ધાઓ તેમજ મેળવેલ સિદ્ધિઓ રજૂ કરી હતી. એમ. એસ. ડબ્લ્યુના પ્રાધ્યાપક અમિતભાઈ પટેલે કોલેજમાં ચાલતા યુજાસી માન્ય ડીગ્રી, ડિપ્લોમાં અને

સર્ટિફિકેટ કોર્પ વિશેની જણકારી આપી હતી. કોલેજના લાઈબ્રેરીયન કાંચીબેન શુકલે લાઈબ્રેરીના નીતિ-નિયમો તથા લાઈબ્રેરી દ્વારા વિદ્યાર્થીઓને પ્રાપ્ત થતી સવલતો અંગે વાતો કરી હતી.

કાર્યક્રમને અંતે એન. સી. સી. ઓફિસર ડો. એમ. કે. ચૌધરીએ આભારવિધિ કરી હતી. કોલેજની વિદ્યાર્થીનીઓએ મંગલ પ્રાર્થના ગાઈ હતી. સમગ્ર કાર્યક્રમનું સંચાલન સંસ્કૃત વિભાગના અધ્યક્ષા ડો. હેમાબેન સોલંકીએ કર્યું હતું. આ પ્રસંગે કોલેજના વિવિધ વિભાગના અધ્યક્ષો તથા પ્રાધ્યાપકો અને વિદ્યાર્થીઓ મોટી સંક્યામાં હાજર રહ્યાં હતાં.