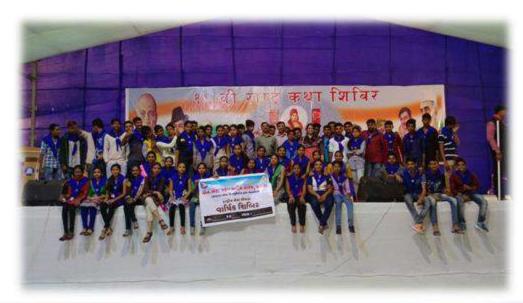

ANAND - GUJARAT

(Affiliated to Sardar Patel University, Vallabh Vidyanagar)

National Service Scheme – [NSS]

7. Title of activity: NSS Camp at Pransala Date: 27 – 12 – 2014 to 03 – 01 – 2015. Place: Prasala – Ta. Upleta, Dist: Rajkot

Participant in the activity: 150 Students: Faculties: 15

Chief Guest: Swami Dharmbandhuji

The NSS camp was conducted from 27<sup>th</sup> December to 03<sup>rd</sup> January, 2015. This camp was organized at Prasala of Upleta Taluka in collaboration with Vaidik Mission Trust. Vaidik Mission Trust is working on the various issues and mainly for the developing good human values and develop patriotism among the student. Prominent speaker in the Camp are Mr. Arjun Modhvadiya, Prof.J. S. Rajput, Former Director NCERT, Dr. Abhas Mitra, Scientist BARC, Mr.Mukesh Khanna, Film Actor, Mr. M.N. Venkatchhaliya, Chief Justice Supreme Court, Mr. Pradeep Chauhan, Vice Admiral Navy, Major General G.D. Bakshi, Mr.Prakash Singh, Retd.IPS Officer shared their thoughts with Students.

During this camp the students the students organized many social awareness and voluntary service provided. They organized Shram Dan and cleanliness programme in this camp. They look after the food management of the participants of the camp.

# NS પટેલ આર્ટ્સના વિદ્યાર્થીઓએ રાષ્ટ્રકથા શિબિરમાં ભાગ લીધો

આણંદ.તા.૯ રાજકોટ જિલ્લાનાં ઉપલેટા તાલકાના પ્રાંસલા ગામે યોજાયેલ સ્વામી ધર્મબંધુજી પ્રેરિત ૧૮મી રાષ્ટ્રકથા શિબિરમાં એન.એસ. પટેલ આર્ટ્સ કોલેજમાં ચાલતાં ડિપાર્ટમેન્ટ ઓફ સોશ્યલ વર્કનાં વિદ્યાર્થીઓ જોડાયા હતા. આ કેમ્પમાં વિદ્યાર્થીઓ માટે નિષ્ણાંતો દ્વારા વ્યાખ્યાનોનું આયોજન કરવામાં

આવ્યું હતું. આ કાર્યક્રમનું ઉદ્દઘાટન આનંદીબેન પટેલ (મુખ્યમંત્રી, ગુજરાત રાજ્ય) અને કે.કે. પોલ (ગવર્નર ઉત્તરાખંડ)ની હાજરીમાં થયું धतं.

માટે રોજબરોજ કેમ્પમાં પધારેલ નિષ્ણાતો જેવા કે બ્રિગેડીયર દિનેશ ચકા, લેક્ટન જનરલ રણધીર મહેતા, પી.સી. કોટચ, પૂજ્ય આદિત્ય ગુરુ,

સુર્યનારાયણ શર્મા, (સેટેલાઈટ સેંટર અમદાવાદ ઈસરો), સતિશ ઘોરમડે (રીયર એડિમેરલ ભારતીય નૌસેના). મુકેશ ખન્ના (ફિલ્મ અભિનેતા) અને મહારાજા' રધુવીરસિંહ દેવડા શિબિર દરમ્યાન વિદ્યાર્થીઓ (શિરોહી સ્ટેટ) વગેરે મહાનુભાવોએ પણ પોતાના અનુભવ જ્ઞાનના આધારે, નિર્માણ અને સ્વાયત્ત, મુલ્યાંકન વગેરે વિષયો ઉપર વિસ્તૃત છશાવટો કરી હતી.