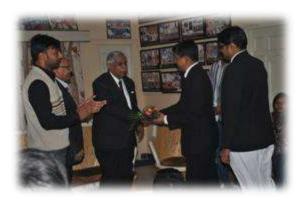

ANAND - GUJARAT

(Affiliated to Sardar Patel University, Vallabh Vidyanagar)

National Service Scheme – [NSS]

1. Title of Activity: Orientation Programme

**Date**: 14-7-2014

Place: Shri Ravishankar Maharaj Auditorium - N.S. Patel Arts College, Anand

**Participants in the activity**: Students -162 Faculties -06

Chief Guest: Dr. Mohan Patel, Principal, N.S.Patel Arts College, Anand.

Students enrolled in college were registered in NSS. Every year NSS organized the Orientation Programme for the new comers to motivate them to join NSS for social service.