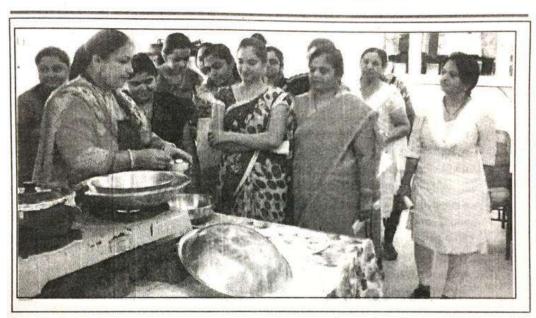

ANAND - GUJARAT

(Affiliated to Sardar Patel University, Vallabh Vidyanagar)

National Service Scheme – [NSS]

6. Title of activity: Two Days' Training Programme for Self Employment of Students

**Date**: 17 - 03 - 2015 to 18 - 03 - 2015. **Place:** Shri Ravishankar Maharaj Auditorium

Participants in the activity: 30 Students: Faculties: 10

Chief Guest: Zamilaben Vohra

NSS unit of the College arranged the programme for the students to learn cooking as their employment profession. Ms. Zamilaben Vohra thought students many recipes and its process. Indeed it was excellent programme to learn many new dishes for the students.