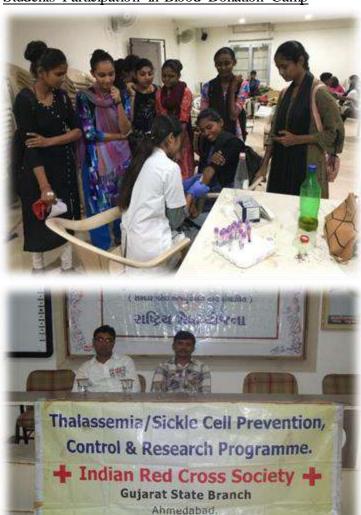

ANAND - GUJARAT

(Affiliated to Sardar Patel University, Vallabh Vidyanagar)

National Service Scheme – [NSS]

4. Title of activity: Blood Donation Camp

**Date**: 19-02-2016

Place: Shree Ravishankar Maharaj Auditorium.

Participants in the activity: Students: 50 Faculties: 06

Chief Guest: Dr. Mohan Patel

NSS Unit of our College organized Blood Donation Camp with the A D Gorwala Blood Bank, Karamsad. The main purpose behind to organize this camp was to bringing the awareness among the youth about the blood donation and its importance for needy people. In this camp the students had certain misconceptions about the blood donation. The staff of the Blood Bank educates the students about the donation of the blood and encouraged them to contribute in the social service.

ANAND - GUJARAT

(Affiliated to Sardar Patel University, Vallabh Vidyanagar)

National Service Scheme – [NSS]

5. Title of activity: Thalassemia Check Up Camp

Date: 03-02-2016

Place: Shree Ravishankar Maharaj Auditorium.

**Participants in the activity**: Students: 475 Faculties: 10

Indian Red Cross Society, Ahmedabad and NSS Unit of N. S. Patel Arts College Anand jointly organized Thalassemia Camp in the campus. The students become the aware about the disease of this camp that was the main purpose behind the programme. With the check-up camp other exhibition of the literature of the disease was also organized.