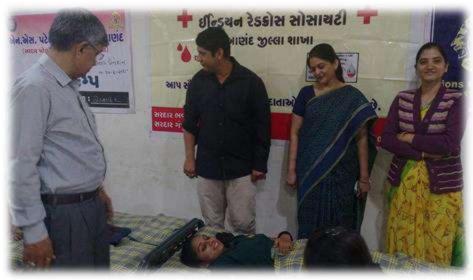

ANAND - GUJARAT

(Affiliated to Sardar Patel University, Vallabh Vidyanagar)

National Service Scheme – [NSS]

4. Title of activity: Blood Donation Camp

**Date**: 19-02-2016

Place: Shree Ravishankar Maharaj Auditorium.

Participants in the activity: Students: 50 Faculties: 06

Chief Guest: Dr. Mohan Patel

NSS Unit of our College organized Blood Donation Camp with the A D Gorwala Blood Bank, Karamsad. The main purpose behind to organize this camp was to bringing the awareness among the youth about the blood donation and its importance for needy people. In this camp the students had certain misconceptions about the blood donation. The staff of the Blood Bank educates the students about the donation of the blood and encouraged them to contribute in the social service.