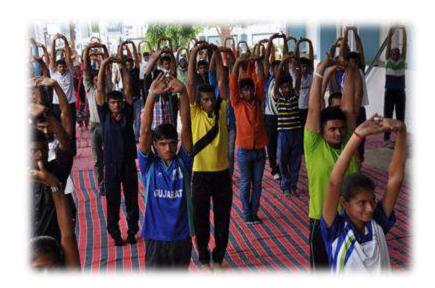

ANAND - GUJARAT

(Affiliated to Sardar Patel University, Vallabh Vidyanagar)

National Service Scheme – [NSS]

1. Title of activity: International Yoga Day

**Date**: 21-06-2015

Place: Shastri Ground, Anand

Participants in the activity: Students -182 Faculties -15

Chief Guest: Dr. Mohan Patel, Principal, N.S.Patel Arts College, Anand.

UNO declared the 21<sup>st</sup> June as International Yoga Day. NSS volunteers and all the faculty celebrated this day by participated in the yoga day. With the aim for good health students and faculty actively participated in this event.