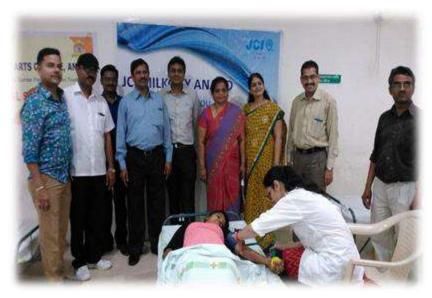

ANAND - GUJARAT

(Affiliated to Sardar Patel University, Vallabh Vidyanagar)

National Service Scheme – [NSS]

4. Title of activity: Blood Donation Camp

**Date**: 19-02-2016

Place: Shree Ravishankar Maharaj Auditorium.

Participants in the activity: Students: 50 Faculties: 06

Chief Guest: Dr. Mohan Patel

NSS Unit of our College organized Blood Donation Camp with the A D Gorwala Blood Bank, Karamsad. The main purpose behind to organize this camp was to bringing the awareness among the youth about the blood donation and its importance for needy people. In this camp the students had certain misconceptions about the blood donation. The staff of the Blood Bank educates the students about the donation of the blood and encouraged them to contribute in the social service.