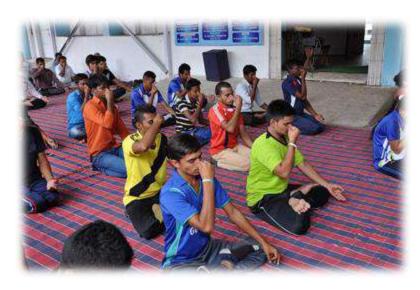

#### Regular Activities of NSS Unit – 2015 – 16

| No. | Date       | Name of Activity                      | No. of<br>Volunteers | Name of Experts                                      |
|-----|------------|---------------------------------------|----------------------|------------------------------------------------------|
| 1   | 21.06.2015 | International Yoga Day                | 182                  | Dr. P.J.Patel<br>Dr. B.B.Vaghela                     |
| 2   | 08.07.2015 | Students Orientation Programme        | 146                  | Dr. B.B.Vaghela<br>Dr. N.K. Champavat                |
| 3   | 02.10.2015 | One Day Camp — Swachchhata<br>Abhiyan | 66                   | Dr. B.B.Vaghela<br>Dr. N.K.Champavat                 |
| 4   | 19.02.2016 | Blood Donation Programme              | 50                   | Dr. B.B.Vaghela<br>Dr. Rajesh Patel<br>Dr. P.J.Patel |
| 5   | 03.02.2016 | Thalassemia Check - Up Camp           | 500                  | Dr. B.B.Vaghela<br>Dr. Rajesh Patel<br>Dr. P.J.Patel |