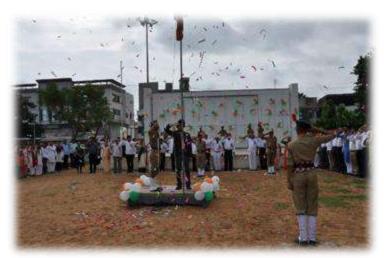

ANAND - GUJARAT (Affiliated to Sardar Patel University, Vallabh Vidyanagar)

National Service Scheme – [NSS]

2. Title of activity: Independence Day Celebration and Tree Plantation

**Date**: 15-8-2014

Flag Hosting Place: College Ground Tree Plantation: Jakhla Village— Anand

Participants in the activity: Flagging Program: 92 Students: Faculties: 10

Plantation Program: 20 Students: Faculties: 02

**Chief Guest:** 

Shree Bhikhubhai Patel

(Managing Trustee and Secretary, Sardar Patel Education Trust, Anand.)

Dr. Mohan Patel

(Principal, N.S.Patel Arts College, Anand)

On the occasion of Independence the students of NSS participated in Flagging Programme and this year the students have organized tree plantation programme at Jakhla village of Anand District. In this programme 20 NSS volunteers planted 100 plants nearby the village,