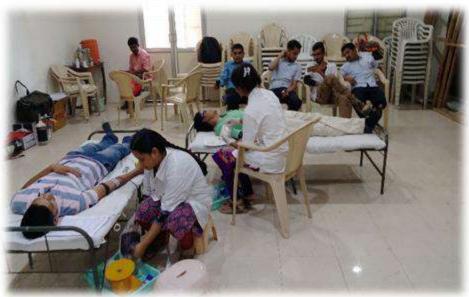

ANAND - GUJARAT

(Affiliated to Sardar Patel University, Vallabh Vidyanagar)

National Service Scheme – [NSS]

4. Title of activity: Blood Donation Camp

**Date**: 19-02-2016

Place: Shree Ravishankar Maharaj Auditorium.

Participants in the activity: Students: 50 Faculties: 06

Chief Guest: Dr. Mohan Patel

NSS Unit of our College organized Blood Donation Camp with the A D Gorwala Blood Bank, Karamsad. The main purpose behind to organize this camp was to bringing the awareness among the youth about the blood donation and its importance for needy people. In this camp the students had certain misconceptions about the blood donation. The staff of the Blood Bank educates the students about the donation of the blood and encouraged them to contribute in the social service.

ANAND - GUJARAT

(Affiliated to Sardar Patel University, Vallabh Vidyanagar)

National Service Scheme – [NSS]

5. Title of activity: Thalassemia Check Up Camp

Date: 03-02-2016

Place: Shree Ravishankar Maharaj Auditorium.

**Participants in the activity**: Students: 475 Faculties: 10

Indian Red Cross Society, Ahmedabad and NSS Unit of N. S. Patel Arts College Anand jointly organized Thalassemia Camp in the campus. The students become the aware about the disease of this camp that was the main purpose behind the programme. With the check-up camp other exhibition of the literature of the disease was also organized.