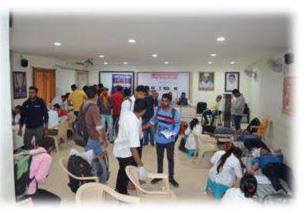

ANAND - GUJARAT

(Affiliated to Sardar Patel University, Vallabh Vidyanagar)

National Service Scheme – [NSS]

4. Title of activity: Blood Donation Camp

**Date**: 19-02-2016

Place: Shree Ravishankar Maharaj Auditorium.

Participants in the activity: Students: 50 Faculties: 06

Chief Guest: Dr. Mohan Patel

NSS Unit of our College organized Blood Donation Camp with the A D Gorwala Blood Bank, Karamsad. The main purpose behind to organize this camp was to bringing the awareness among the youth about the blood donation and its importance for needy people. In this camp the students had certain misconceptions about the blood donation. The staff of the Blood Bank educates the students about the donation of the blood and encouraged them to contribute in the social service.