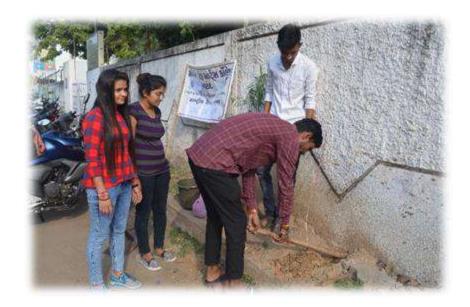

**Date**: 02-10-2015

Place: Outside College Campus

Participants in the activity: 48 Students Faculties: 06

NSS unit of our College organized one day camp for the students. In this programme the students served the shram dan to clean the nearby campus of the College.