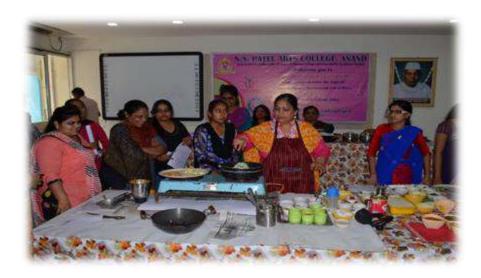

ANAND - GUJARAT

(Affiliated to Sardar Patel University, Vallabh Vidyanagar)

National Service Scheme – [NSS]

6. Title of activity: Two Days' Training Programme for Self Employment of Students

**Date**: 17 - 03 - 2015 to 18 - 03 - 2015. **Place:** Shri Ravishankar Maharaj Auditorium

Participants in the activity: 30 Students: Faculties: 10

Chief Guest: Zamilaben Vohra

NSS unit of the College arranged the programme for the students to learn cooking as their employment profession. Ms. Zamilaben Vohra thought students many recipes and its process. Indeed it was excellent programme to learn many new dishes for the students.