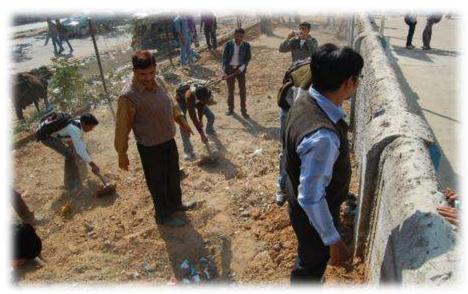

CS Scanned with

Essu XHILIK - (-. 9. 44

ANAND - GUJARAT
(Affiliated to Sardar Patel University, Vallabh Vidyanagar)
National Service Scheme – [NSS]

3. Title of activity: One Day Camp – Swachchhata Abhiyan- Ek Kadam Swachhata ki Aur

**Date**: 02-10-2015

Place: Outside College Campus

Participants in the activity: 48 Students Faculties: 06

NSS unit of our College organized one day camp for the students. In this programme the students served the shram dan to clean the nearby campus of the College.