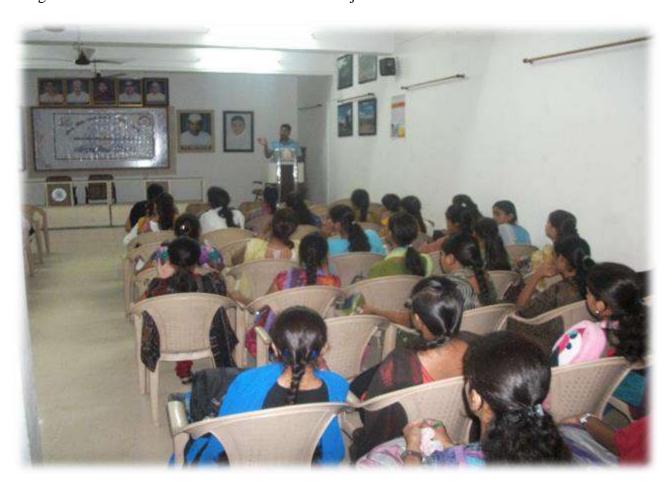

ANAND - GUJARAT

(Affiliated to Sardar Patel University, Vallabh Vidyanagar)

National Service Scheme – [NSS]

1. Title of Activity: Orientation Programme

**Date**: 14-7-2014

Place: Shri Ravishankar Maharaj Auditorium - N.S. Patel Arts College, Anand

**Participants in the activity**: Students -162 Faculties -06

Chief Guest: Dr. Mohan Patel, Principal, N.S.Patel Arts College, Anand.

Students enrolled in college were registered in NSS. Every year NSS organized the Orientation Programme for the new comers to motivate them to join NSS for social service.