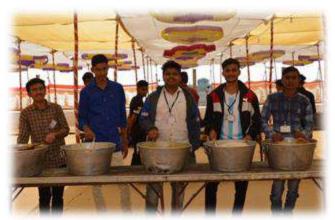

Participants in the activity: 30 Students: Faculties: 10

Chief Guest: Zamilaben Vohra

NSS unit of the College arranged the programme for the students to learn cooking as their employment profession. Ms. Zamilaben Vohra thought students many recipes and its process. Indeed it was excellent programme to learn many new dishes for the students.