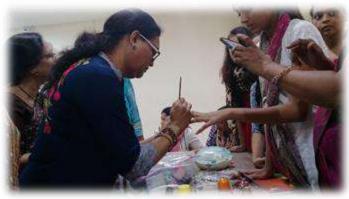

ANAND - GUJARAT

(Affiliated to Sardar Patel University, Vallabh Vidyanagar)

National Service Scheme – [NSS]

6. Title of activity: Two Days' Training Programme for Self Employment of Students

**Date**: 17 - 03 - 2015 to 18 - 03 - 2015. **Place:** Shri Ravishankar Maharaj Auditorium

Participants in the activity: 30 Students: Faculties: 10

Chief Guest: Zamilaben Vohra

NSS unit of the College arranged the programme for the students to learn cooking as their employment profession. Ms. Zamilaben Vohra thought students many recipes and its process. Indeed it was excellent programme to learn many new dishes for the students.

# એન. એસ. પટેલ આર્ટસ કોલેજમાં વાનગી બનાવટનો વર્કશોપ ચોજાયો

આણંદ, તા. ૨૩ સરદાર પટેલ એજયુકેશન ટ્રસ્ટ સંચાલિત એન. એસ. પટેલ આર્ટસ કોલેજ આણંદના વિમેન સેલ અને એન.એસ.એસ. વિભાગના ઉપક્રમે કોલેજના સભાખંડમાં ગુજરાતનાં જાણીતા રસોઈ નિષ્ણાંત તથા ઈ.ટી.વી. રસોઈ શૉ કુકીંગ એક્સપર્ટ ઝમીલાબેન વ્હોરાનો બે દિવસીય રસોઈ બનાવટ વર્કશોપ યોજવામાં આવ્યો હતો.

આ ?સોઈ વર્કશોપમાં તેઓએ જુદા જુદા ત્રકારની પંજાબી ગ્રેવી, દાલ, દાલતડકા, જીરારાઈસ, નાન, વેજ ઘુંગાર બિરીયાની, વેજ અવધી કુરમા, બે પ્રકારનાં ખમણ, જુદી જુદી ચટણી વગેરે નવીન વાનગી અંગેની બનાવટનું સૈદ્ધાંતિક તથા પ્રાયોગિક તાલીમ આપી હતી.

આ વર્કશોપમાં કોલેજની ૧૦૦ જેટલી વિદ્યાર્થીનીઓએ ભાગ લીધો હતો. જે આવનારા દિવસોમાં તેઓને જીવનમાં તથા રોજગારી મેળવવા માટે ઉપયોગી બની રહેશે.

આ વર્કશોપમાં વિદ્યાર્થીનીઓને પ્રોત્સાહન પુરું પાડવા સરદાર પટેલ એજ્યુકેશન ટ્રસ્ટનાં સંયુક્ત મંત્રી
મૃદુલાબેન પટેલ તથા જયાબેન પટેલ
ઉપસ્થિત રહ્યા હતા. આ કાર્યક્રમમાં
કોલેજના આચાર્ય ડૉ. મોહનભાઈ
પટેલ તથા હિન્દી વિભાગનાં અધ્યક્ષા
ડૉ. પ્રતીક્ષાબેન પટેલે માર્ગદર્શન પુરું
પાડ્યું હતું. આ કાર્યક્રમને સફળ
બનાવવા વુમન સેલના કન્વીનર ડૉ.
હિનાબેન ગજજર તથા
એન.એસ.એસ. પ્રોગ્રામ ઈન્ચાર્જ ડૉ.
નીલાબેન ચંપાવત તથા કોલેજની
અધ્યાપક બહેનોએ ખુબ જ જહેમત
ઉઠાવી હતી.