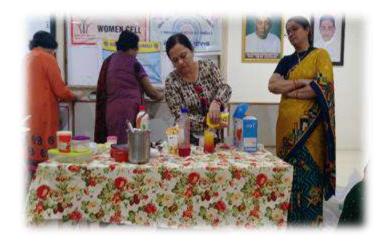

ANAND - GUJARAT

(Affiliated to Sardar Patel University, Vallabh Vidyanagar)

National Service Scheme – [NSS]

6. Title of activity: Two Days' Training Programme for Self Employment of Students

**Date**: 17 - 03 - 2015 to 18 - 03 - 2015. **Place:** Shri Ravishankar Maharaj Auditorium

Participants in the activity: 30 Students: Faculties: 10

Chief Guest: Zamilaben Vohra

NSS unit of the College arranged the programme for the students to learn cooking as their employment profession. Ms. Zamilaben Vohra thought students many recipes and its process. Indeed it was excellent programme to learn many new dishes for the students.

# એન. એસ. પટેલ આર્ટસ કોલેજમાં વાનગી બનાવટનો વર્કશોપ ચોજાયો

આણંદ, તા. ૨૩ સરદાર પટેલ એજયુકેશન ટ્રસ્ટ સંચાલિત એન. એસ. પટેલ આર્ટસ કોલેજ આણંદના વિમેન સેલ અને એન.એસ.એસ. વિભાગના ઉપક્રમે કોલેજના સભાખંડમાં ગુજરાતનાં જાણીતા રસોઈ નિષ્ણાંત તથા ઈ.ટી.વી. રસોઈ શૉ કુકીંગ એક્સપર્ટ ઝમીલાબેન વ્હોરાનો બે દિવસીય રસોઈ બનાવટ વર્કશોપ યોજવામાં આવ્યો હતો.

આ ?સોઈ વર્કશોપમાં તેઓએ જુદા જુદા ત્રકારની પંજાબી ગ્રેવી, દાલ, દાલતડકા, જીરારાઈસ, નાન, વેજ ઘુંગાર બિરીયાની, વેજ અવધી કુરમા, બે પ્રકારનાં ખમણ, જુદી જુદી ચટણી વગેરે નવીન વાનગી અંગેની બનાવટનું સૈદ્ધાંતિક તથા પ્રાયોગિક તાલીમ આપી હતી.

આ વર્કશોપમાં કોલેજની ૧૦૦ જેટલી વિદ્યાર્થીનીઓએ ભાગ લીધો હતો. જે આવનારા દિવસોમાં તેઓને જીવનમાં તથા રોજગારી મેળવવા માટે ઉપયોગી બની રહેશે.

આ વર્કશોપમાં વિદ્યાર્થીનીઓને પ્રોત્સાહન પુરું પાડવા સરદાર પટેલ એજ્યુકેશન ટ્રસ્ટનાં સંયુક્ત મંત્રી
મૃદુલાબેન પટેલ તથા જયાબેન પટેલ
ઉપસ્થિત રહ્યા હતા. આ કાર્યક્રમમાં
કોલેજના આચાર્ય ડૉ. મોહનભાઈ
પટેલ તથા હિન્દી વિભાગનાં અધ્યક્ષા
ડૉ. પ્રતીક્ષાબેન પટેલે માર્ગદર્શન પુરું
પાડ્યું હતું. આ કાર્યક્રમને સફળ
બનાવવા વુમન સેલના કન્વીનર ડૉ.
હિનાબેન ગજજર તથા
એન.એસ.એસ. પ્રોગ્રામ ઈન્ચાર્જ ડૉ.
નીલાબેન ચંપાવત તથા કોલેજની
અધ્યાપક બહેનોએ ખુબ જ જહેમત
ઉઠાવી હતી.