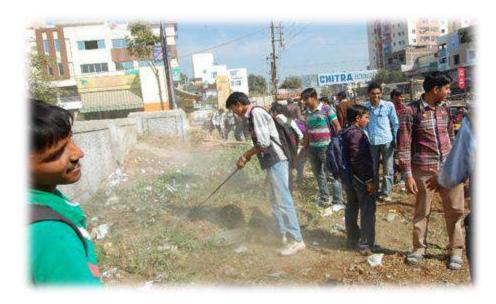

CS Scanned with

Essu XHILIK - (-. 9. 44

ANAND - GUJARAT
(Affiliated to Sardar Patel University, Vallabh Vidyanagar)
National Service Scheme – [NSS]

3. Title of activity: One Day Camp – Swachchhata Abhiyan- Ek Kadam Swachhata ki Aur

**Date**: 02-10-2015

Place: Outside College Campus

Participants in the activity: 48 Students Faculties: 06

NSS unit of our College organized one day camp for the students. In this programme the students served the shram dan to clean the nearby campus of the College.