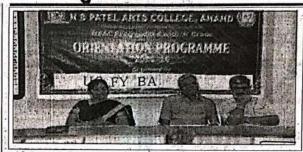

ANAND - GUJARAT

(Affiliated to Sardar Patel University, Vallabh Vidyanagar)

National Service Scheme – [NSS]

1. Title of Activity: Orientation Programme

**Date**: 14-7-2014

Place: Shri Ravishankar Maharaj Auditorium - N.S. Patel Arts College, Anand

**Participants in the activity**: Students -162 Faculties -06

Chief Guest: Dr. Mohan Patel, Principal, N.S.Patel Arts College, Anand.

Students enrolled in college were registered in NSS. Every year NSS organized the Orientation Programme for the new comers to motivate them to join NSS for social service.