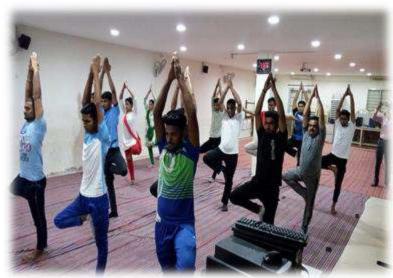

ANAND - GUJARAT

(Affiliated to Sardar Patel University, Vallabh Vidyanagar)

National Service Scheme – [NSS]

1. Title of activity: International Yoga Day

**Date**: 21-06-2015

Place: Shastri Ground, Anand

Participants in the activity: Students -182 Faculties -15

Chief Guest: Dr. Mohan Patel, Principal, N.S.Patel Arts College, Anand.

UNO declared the 21<sup>st</sup> June as International Yoga Day. NSS volunteers and all the faculty celebrated this day by participated in the yoga day. With the aim for good health students and faculty actively participated in this event.