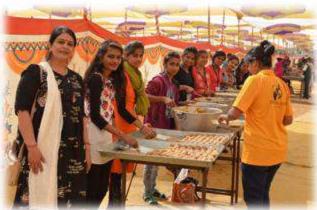

# એન. એસ. પટેલ આર્ટસ કોલેજમાં વાનગી બનાવટનો વર્કશોપ ચોજાયો

આણંદ, તા. ૨૩ સરદાર પટેલ એજયુકેશન ટ્રસ્ટ સંચાલિત એન. એસ. પટેલ આર્ટસ કોલેજ આણંદના વિમેન સેલ અને એન.એસ.એસ. વિભાગના ઉપક્રમે કોલેજના સભાખંડમાં ગુજરાતનાં જાણીતા રસોઈ નિષ્ણાંત તથા ઈ.ટી.વી. રસોઈ શૉ કુકીંગ એક્સપર્ટ ઝમીલાબેન વ્હોરાનો બે દિવસીય રસોઈ બનાવટ વર્કશોપ યોજવામાં આવ્યો હતો.

આ ?સોઈ વર્કશોપમાં તેઓએ જુદા જુદા ત્રકારની પંજાબી ગ્રેવી, દાલ, દાલતડકા, જીરારાઈસ, નાન, વેજ ઘુંગાર બિરીયાની, વેજ અવધી કુરમા, બે પ્રકારનાં ખમણ, જુદી જુદી ચટણી વગેરે નવીન વાનગી અંગેની બનાવટનું સૈદ્ધાંતિક તથા પ્રાયોગિક તાલીમ આપી હતી.

આ વર્કશોપમાં કોલેજની ૧૦૦ જેટલી વિદ્યાર્થીનીઓએ ભાગ લીધો હતો. જે આવનારા દિવસોમાં તેઓને જીવનમાં તથા રોજગારી મેળવવા માટે ઉપયોગી બની રહેશે.

આ વર્કશોપમાં વિદ્યાર્થીનીઓને પ્રોત્સાહન પુરું પાડવા સરદાર પટેલ એજ્યુકેશન ટ્રસ્ટનાં સંયુક્ત મંત્રી
મૃદુલાબેન પટેલ તથા જયાબેન પટેલ
ઉપસ્થિત રહ્યા હતા. આ કાર્યક્રમમાં
કોલેજના આચાર્ય ડૉ. મોહનભાઈ
પટેલ તથા હિન્દી વિભાગનાં અધ્યક્ષા
ડૉ. પ્રતીક્ષાબેન પટેલે માર્ગદર્શન પુરું
પાડ્યું હતું. આ કાર્યક્રમને સફળ
બનાવવા વુમન સેલના કન્વીનર ડૉ.
હિનાબેન ગજજર તથા
એન.એસ.એસ. પ્રોગ્રામ ઈન્ચાર્જ ડૉ.
નીલાબેન ચંપાવત તથા કોલેજની
અધ્યાપક બહેનોએ ખુબ જ જહેમત
ઉઠાવી હતી.