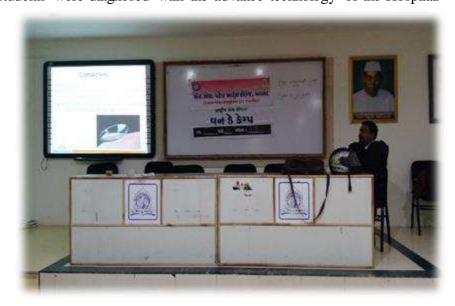

ANAND - GUJARAT

(Affiliated to Sardar Patel University, Vallabh Vidyanagar)

National Service Scheme – [NSS]

5. Title of activity: Swine Flu Awareness Programme

**Date**: 11 - 03- 2015

Place: Shree Ravishankar Maharaj Auditorium

Participants in the activity: 247 Students: Faculties: 25

Chief Guest: Dr. M.C.Patel

NSS Unit of N. S. Patel Arts College, Anand and B. N. Patel Institute of Paramedical and Science organized awareness programme on Swine Flu. The staff of the B. N Patel Institute pf Paramedical and Science educate the students about the causes, symptoms and the preventive steps about the swine flu.

# એન. એસ. પટેલ આર્ટસ કોલેજમાં સ્વાઇન ફલુ જાગૃત અભિયાન યોજાયું

આણાંદ,તા. ૧૦1 સરદાર પટેલ એજ્યુકેશન ટ્રસ્ટ સંચાલિત એન. એસ. પટેલ ' આર્ટસ કોલેજ, આણંદમાં રાષ્ટ્રીય સેવા યોજના (એન.એસ.એસ.)ના ઉપક્રમે અત્યારે સમગ્ર ગુજરાત અને ભારત દેશમાં સ્વાઇન ફલૂની બિમારીએ ભરડો લીધો છે ત્યારે ુકોલેજમાં અભ્યાસ કરતા વિદ્યાર્થીઓ આ રોગથી જાગત થાય તેમજ સમાજના લોકોને જાગૃત કરી શકે એ હેતથી કોલેજમાં અભ્યાસ કરતાં વિદ્યાર્થીઓમાં સ્વાઇન કલ અંગેની માહિતી દર્શાવતી પત્રિકાનું વિતરણ કરવામાં આવ્યું હતું. આ ઉપરાંત કોલેજમાં દરેક વિઘાથીઓને સાવચેતીના ાા 3પે હોમિયોપેથીક દવાઓનો

ડોઝ આપવામાં આવ્યો હતો. તેમજ અત્યારે કોલેજમાં આંતરિક કસોટી ચાલી રહી છે ત્યારે વિદ્યાર્થીઓના પ્રશ્નપત્રની નીચેની જગ્યામાં સ્વાઇન ક્લથી બચવા માટેનાં સૂત્રો તેમજ કોટોગ્રાકસ છાપવામાં આવ્યા હતા. આ રીતે આ નવતર પ્રયોગ દ્વારા વિદ્યાર્થીઓના ઘર સધી સંદેશ પહોંચાડવાનું કાર્ય હાથ ધરવામાં આવ્યું હતું. આ પ્રવૃત્તિ કાર્યકારી આચાર્ય ડો. પ્રતીક્ષાબેન પટેલના માર્ગદર્શન હેઠળ કોલેજના એન.એસ.એસ. પ્રોગ્રામ ઇન્ચાર્જ ડો. બી. બી. વાઘેલા. પા. વિશાલભાઇ પરમાર, ડો. નીલાબેન ચંપાવત તથા ડો. મંડ્રે શભાઇ મિસ્ત્રીએ સફળ કામગીરી બજાવી હતી.