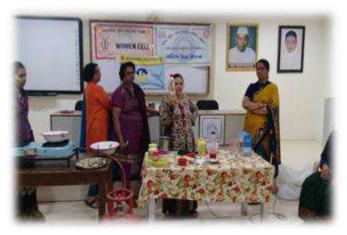

ANAND - GUJARAT

(Affiliated to Sardar Patel University, Vallabh Vidyanagar)

National Service Scheme – [NSS]

6. Title of activity: Two Days' Training Programme for Self Employment of Students

**Date**: 17 - 03 - 2015 to 18 - 03 - 2015. **Place:** Shri Ravishankar Maharaj Auditorium

Participants in the activity: 30 Students: Faculties: 10

Chief Guest: Zamilaben Vohra

NSS unit of the College arranged the programme for the students to learn cooking as their employment profession. Ms. Zamilaben Vohra thought students many recipes and its process. Indeed it was excellent programme to learn many new dishes for the students.

# એન. એસ. પટેલ આર્ટસ કોલેજમાં વાનગી બનાવટનો વર્કશોપ ચોજાયો

આણંદ, તા. ૨૩ સરદાર પટેલ એજયુકેશન ટ્રસ્ટ સંચાલિત એન. એસ. પટેલ આર્ટસ કોલેજ આણંદના વિમેન સેલ અને એન.એસ.એસ. વિભાગના ઉપક્રમે કોલેજના સભાખંડમાં ગુજરાતનાં જાણીતા રસોઈ નિષ્ણાંત તથા ઈ.ટી.વી. રસોઈ શૉ કુકીંગ એક્સપર્ટ ઝમીલાબેન વ્હોરાનો બે દિવસીય રસોઈ બનાવટ વર્કશોપ યોજવામાં આવ્યો હતો.

આ ?સોઈ વર્કશોપમાં તેઓએ જુદા જુદા ત્રકારની પંજાબી ગ્રેવી, દાલ, દાલતડકા, જીરારાઈસ, નાન, વેજ ઘુંગાર બિરીયાની, વેજ અવધી કુરમા, બે પ્રકારનાં ખમણ, જુદી જુદી ચટણી વગેરે નવીન વાનગી અંગેની બનાવટનું સૈદ્ધાંતિક તથા પ્રાયોગિક તાલીમ આપી હતી.

આ વર્કશોપમાં કોલેજની ૧૦૦ જેટલી વિદ્યાર્થીનીઓએ ભાગ લીધો હતો. જે આવનારા દિવસોમાં તેઓને જીવનમાં તથા રોજગારી મેળવવા માટે ઉપયોગી બની રહેશે.

આ વર્કશોપમાં વિદ્યાર્થીનીઓને પ્રોત્સાહન પુરું પાડવા સરદાર પટેલ એજ્યુકેશન ટ્રસ્ટનાં સંયુક્ત મંત્રી
મૃદુલાબેન પટેલ તથા જયાબેન પટેલ
ઉપસ્થિત રહ્યા હતા. આ કાર્યક્રમમાં
કોલેજના આચાર્ય ડૉ. મોહનભાઈ
પટેલ તથા હિન્દી વિભાગનાં અધ્યક્ષા
ડૉ. પ્રતીક્ષાબેન પટેલે માર્ગદર્શન પુરું
પાડ્યું હતું. આ કાર્યક્રમને સફળ
બનાવવા વુમન સેલના કન્વીનર ડૉ.
હિનાબેન ગજજર તથા
એન.એસ.એસ. પ્રોગ્રામ ઈન્ચાર્જ ડૉ.
નીલાબેન ચંપાવત તથા કોલેજની
અધ્યાપક બહેનોએ ખુબ જ જહેમત
ઉઠાવી હતી.