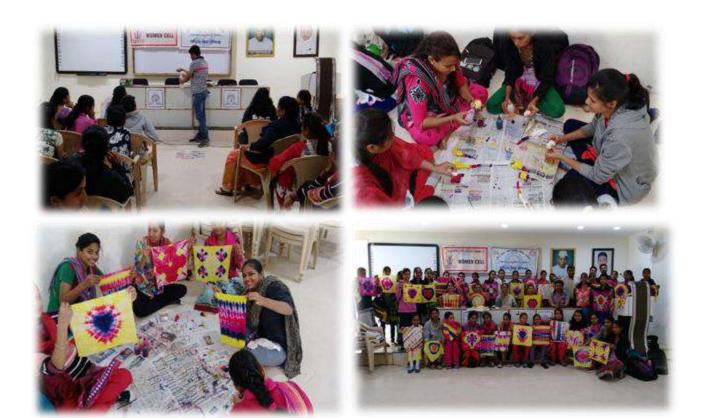

# એન. એસ. પટેલ આર્ટસ કોલેજમાં વાનગી બનાવટનો વર્કશોપ ચોજાયો

આણંદ, તા. ૨૩ સરદાર પટેલ એજયુકેશન ટ્રસ્ટ સંચાલિત એન. એસ. પટેલ આર્ટસ કોલેજ આણંદના વિમેન સેલ અને એન.એસ.એસ. વિભાગના ઉપક્રમે કોલેજના સભાખંડમાં ગુજરાતનાં જાણીતા રસોઈ નિષ્ણાંત તથા ઈ.ટી.વી. રસોઈ શૉ કુકીંગ એક્સપર્ટ ઝમીલાબેન વ્હોરાનો બે દિવસીય રસોઈ બનાવટ વર્કશોપ યોજવામાં આવ્યો હતો.

આ ?સોઈ વર્કશોપમાં તેઓએ જુદા જુદા ત્રકારની પંજાબી ગ્રેવી, દાલ, દાલતડકા, જીરારાઈસ, નાન, વેજ ઘુંગાર બિરીયાની, વેજ અવધી કુરમા, બે પ્રકારનાં ખમણ, જુદી જુદી ચટણી વગેરે નવીન વાનગી અંગેની બનાવટનું સૈદ્ધાંતિક તથા પ્રાયોગિક તાલીમ આપી હતી.

આ વર્કશોપમાં કોલેજની ૧૦૦ જેટલી વિદ્યાર્થીનીઓએ ભાગ લીધો હતો. જે આવનારા દિવસોમાં તેઓને જીવનમાં તથા રોજગારી મેળવવા માટે ઉપયોગી બની રહેશે.

આ વર્કશોપમાં વિદ્યાર્થીનીઓને પ્રોત્સાહન પુરું પાડવા સરદાર પટેલ એજ્યુકેશન ટ્રસ્ટનાં સંયુક્ત મંત્રી
મૃદુલાબેન પટેલ તથા જયાબેન પટેલ
ઉપસ્થિત રહ્યા હતા. આ કાર્યક્રમમાં
કોલેજના આચાર્ય ડૉ. મોહનભાઈ
પટેલ તથા હિન્દી વિભાગનાં અધ્યક્ષા
ડૉ. પ્રતીક્ષાબેન પટેલે માર્ગદર્શન પુરું
પાડ્યું હતું. આ કાર્યક્રમને સફળ
બનાવવા વુમન સેલના કન્વીનર ડૉ.
હિનાબેન ગજજર તથા
એન.એસ.એસ. પ્રોગ્રામ ઈન્ચાર્જ ડૉ.
નીલાબેન ચંપાવત તથા કોલેજની
અધ્યાપક બહેનોએ ખુબ જ જહેમત
ઉઠાવી હતી.