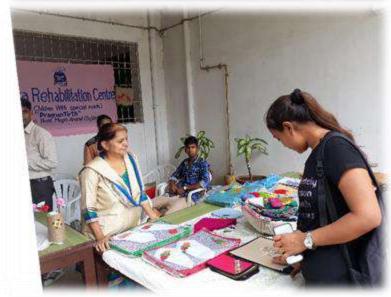

ANAND - GUJARAT

(Affiliated to Sardar Patel University, Vallabh Vidyanagar)

National Service Scheme – [NSS]

4. Title of activity: Blood Donation Camp

**Date**: 19-02-2016

Place: Shree Ravishankar Maharaj Auditorium.

Participants in the activity: Students: 50 Faculties: 06

Chief Guest: Dr. Mohan Patel

NSS Unit of our College organized Blood Donation Camp with the A D Gorwala Blood Bank, Karamsad. The main purpose behind to organize this camp was to bringing the awareness among the youth about the blood donation and its importance for needy people. In this camp the students had certain misconceptions about the blood donation. The staff of the Blood Bank educates the students about the donation of the blood and encouraged them to contribute in the social service.