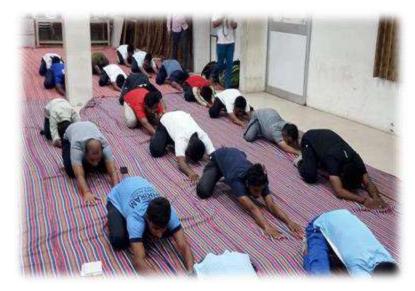

CS Scanned with

Essu XHILIK - (-. 9. 44

ANAND - GUJARAT
(Affiliated to Sardar Patel University, Vallabh Vidyanagar)
National Service Scheme – [NSS]

3. Title of activity: One Day Camp – Swachchhata Abhiyan- Ek Kadam Swachhata ki Aur

**Date**: 02-10-2015

Place: Outside College Campus

Participants in the activity: 48 Students Faculties: 06

NSS unit of our College organized one day camp for the students. In this programme the students served the shram dan to clean the nearby campus of the College.