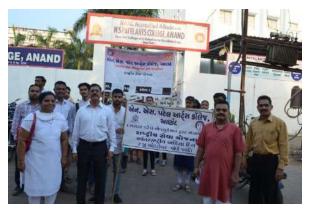

# એન. એસ. પટેલ આટેસ કોલેજમાં નવ પ્રવેશિત વિદ્યાર્થીઓ માટે અભિમુખતા કાર્યક્રમ યોજાયો

આણંદ, તા. ૯. સરદાર પટેલ એજ્યુકેશને ટ્રસ્ટ સંચાલિત એન. એસ. પટેલ આર્ટસ કોલેજ, આણંદમાં. નવા શૈક્ષણિક વર્ષમાં પ્રથમ વર્ષ બી. એ.માં નવ પ્રવેશિત વિદ્યાર્થી ભાઈ-બહેનો કોલેજ અંગે તથા કોલેજમાં અભ્યાસ ઉપરાંત વ્યક્તિ વિકાસ માટે થતી વિવિધ પ્રવૃત્તિઓ અંગે સુપરિચિત બને એ હેતુથી અભિમુખતા કાર્યક્રમનું આયોજન કરવામાં આવ્યું છે.

. કાર્યક્રમનો પ્રારંભ પ્રાર્થના અને દિપ પ્રાગટ્યથી કરવામાં આવ્યો. આ પ્રસંગે અધ્યક્ષ તરીકે ઉપસ્થિત સરદાર પટેલ એજ્યુકેશન ટ્રસ્ટના સંયુક્ત મંત્રી રમેશભાઈ પટેલે વિદ્યાર્થીઓને પ્રસંગોચિત ઉદ્દબોધન કર્યું હતું. કોલેજના આચાર્ય ડો. મોહનભાઈ પટેલે વિદ્યાર્થીઓને કોલેજમાં ચાલતી વિવિધ પ્રવૃત્તિઓમાં ભાગ લઈ પોતાની **ઉજ્જવળ કારકિર્દી બનાવવા** અનુરોધ કર્યો હતો. કોલેજના કાર્યકારી આચાર્ય મેજર ડો. પ્રતીક્ષાબેન પટેલે કોલેજમાં ચાલતી એન. સી. સી. ભાઈઓ તથા બહેનો માટેની પ્રવૃત્તિઓ

અંગે વિસ્તૃત પરિચય આપ્યો હતો. તથા બહેનો માટેની પ્રવૃત્તિઓ અંગે વિસ્તૃત પરિચય આપ્યો હતો. તથા કોલેજમાં થતી વિવિધ સાંસ્કૃતિક પ્રવૃત્તિઓ વિશે પરિચય આપ્યો હતો. એન. એસ. એસ. પ્રોગ્રામ ઈન્ચાર્જ ડો. બી. બી. વાઘેલાએ કોલેજમાં ચાલતી એન. એસ. એસ. ની એક્સરેન્શન प्रवृत्ति दारा योकाती क्रुही क्रुही સેવાકીય પ્રવૃત્તિ અંગેનો ખ્યાલ આપ્યો હતો. આ પ્રસંગે ફિજીકલ ઈन्स्ट्र्ड्ड डो. धरेन्द्रसिंख સોલંકીએ સ્પોર્ટસની વિવિધ સ્પર્ધાઓ તેમજ મેળવેલ સિદ્ધિઓ રજૂ કરી હતી. એમ. એસ. ડબ્લ્યુના પ્રાધ્યાપક અમિતભાઈ પટેલે કોલેજમાં ચાલતા યુજાસી માન્ય ડીગ્રી, ડિપ્લોમાં અને

સર્ટિફિકેટ કોર્પ વિશેની જણકારી આપી હતી. કોલેજના લાઈબ્રેરીયન કાંચીબેન શુકલે લાઈબ્રેરીના નીતિ-નિયમો તથા લાઈબ્રેરી દ્વારા વિદ્યાર્થીઓને પ્રાપ્ત થતી સવલતો અંગે વાતો કરી હતી.

કાર્યક્રમને અંતે એન. સી. સી. ઓફિસર ડો. એમ. કે. ચૌધરીએ આભારવિધિ કરી હતી. કોલેજની વિદ્યાર્થીનીઓએ મંગલ પ્રાર્થના ગાઈ હતી. સમગ્ર કાર્યક્રમનું સંચાલન સંસ્કૃત વિભાગના અધ્યક્ષા ડો. હેમાબેન સોલંકીએ કર્યું હતું. આ પ્રસંગે કોલેજના વિવિધ વિભાગના અધ્યક્ષો તથા પ્રાધ્યાપકો અને વિદ્યાર્થીઓ મોટી સંક્યામાં હાજર રહ્યાં હતાં.